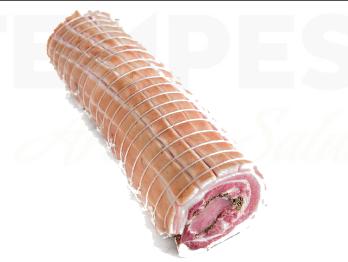

## Porchetta Raw - Ready To Cook

**Description:** 

Our raw, ready-to-cook Porchetta comes seasoned, rolled, tied, and scored for easy cooking right out of the package. We season our Porchetta with Sea Salt, Fresh Rosemary, Garlic, Sweet Calabrian Pepper, and other complementing spices used traditionally with an "Arista" style roast. We make our Porchetta with Heritage pigs raised on family farms without antibiotics or hormones, ever. Always vegetarian-fed.